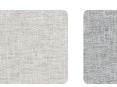

*UNITO ARLEQUINE**

Collection ALTAGAMMA TISSÉ



The birth of a new wall covering collection is a wonderful experience, imbued with that beautiful alchemy given by the mixture of many different stages. The Altagamma Tissé collection aims to give the environment a familiar and warm, personal and welcoming air with a distinctly British touch. Its use in contemporary settings gives identity and elegance and integrates perfectly with modern and minimal design.



25415

0,53 m - 1.738 ft



0,53 m - 1.738 ft













## Technical specifications

SKU Width Length Composition Sold by Match Vertical repeat Fire rating Strippability Paste

Washability

10,05 m - 32.964 ft VINYL ROLL SENZA RAPPORTO / PARI 64,00 cm - 25.20 in B-S2,D0 STRIPPABLE PASTE THE WALL EXTRA WASHABLE

## Colors (9)











25413











25418