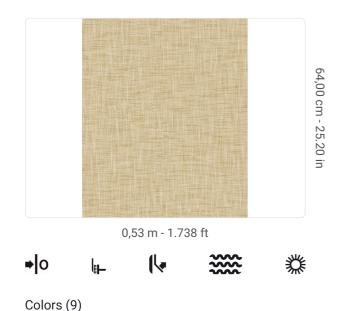

## **Technical specifications**

SKU Width Length Composition Sold by Match Vertical repeat Fire rating Strippability Paste Washability 25416 0,53 m - 1.738 ft 10,05 m - 32.964 ft VINYL ROLL SENZA RAPPORTO / PARI 64,00 cm - 25.20 in B-S2,D0 STRIPPABLE PASTE THE WALL EXTRA WASHABLE