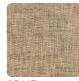

Collection ALTAGAMMA TISSÉ



The birth of a new wall covering collection is a wonderful experience, imbued with that beautiful alchemy given by the mixture of many different stages. The Altagamma Tissé collection aims to give the environment a familiar and warm, personal and welcoming air with a distinctly British touch. Its use in contemporary settings gives identity and elegance and integrates perfectly with modern and minimal design.



25417













64,00 cm - 25.20 in

## Technical specifications

SKU Width Length Composition Sold by Match Vertical repeat Fire rating Strippability Paste

Washability

0,53 m - 1.738 ft 10,05 m - 32.964 ft VINYL ROLL SENZA RAPPORTO / PARI 64,00 cm - 25.20 in B-S2,D0 STRIPPABLE PASTE THE WALL EXTRA WASHABLE

## Colors (9)











25413











25418