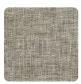

Collection ALTAGAMMA TISSÉ



The birth of a new wall covering collection is a wonderful experience, imbued with that beautiful alchemy given by the mixture of many different stages. The Altagamma Tissé collection aims to give the environment a familiar and warm, personal and welcoming air with a distinctly British touch. Its use in contemporary settings gives identity and elegance and integrates perfectly with modern and minimal design.



25417













64,00 cm - 25.20 in

## Technical specifications

SKU Width Length Composition Sold by Match Vertical repeat Fire rating Strippability Paste

Washability

0,53 m - 1.738 ft 10,05 m - 32.964 ft VINYL ROLL SENZA RAPPORTO / PARI 64,00 cm - 25.20 in B-S2,D0 STRIPPABLE PASTE THE WALL EXTRA WASHABLE

## Colors (9)











25413











25418