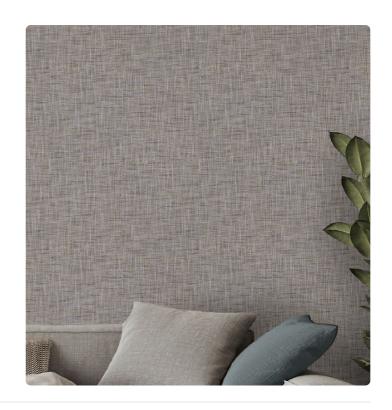

## **UNITO ARLEQUINE**

Collection ALTAGAMMA TISSÉ



The birth of a new wall covering collection is a wonderful experience, imbued with that beautiful alchemy given by the mixture of many different stages. The Altagamma Tissé collection aims to give the environment a familiar and warm, personal and welcoming air with a distinctly British touch. Its use in contemporary settings gives identity and elegance and integrates perfectly with modern and minimal design.



25417













64,00 cm - 25.20 in

## Technical specifications

SKU Width Length Composition Sold by Match Vertical repeat Fire rating Strippability Paste

Washability

0,53 m - 1.738 ft 10,05 m - 32.964 ft VINYL ROLL SENZA RAPPORTO / PARI 64,00 cm - 25.20 in B-S2,D0 STRIPPABLE PASTE THE WALL EXTRA WASHABLE

## Colors (9)











25413











25418