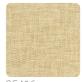

**

Collection ALTAGAMMA TISSÉ



The birth of a new wall covering collection is a wonderful experience, imbued with that beautiful alchemy given by the mixture of many different stages. The Altagamma Tissé collection aims to give the environment a familiar and warm, personal and welcoming air with a distinctly British touch. Its use in contemporary settings gives identity and elegance and integrates perfectly with modern and minimal design.



25417













64,00 cm - 25.20 in

## Technical specifications

SKU Width Length Composition Sold by Match Vertical repeat Fire rating Strippability Paste

Washability

0,53 m - 1.738 ft 10,05 m - 32.964 ft VINYL ROLL SENZA RAPPORTO / PARI 64,00 cm - 25.20 in B-S2,D0 STRIPPABLE PASTE THE WALL EXTRA WASHABLE

## Colors (9)











25413











25418