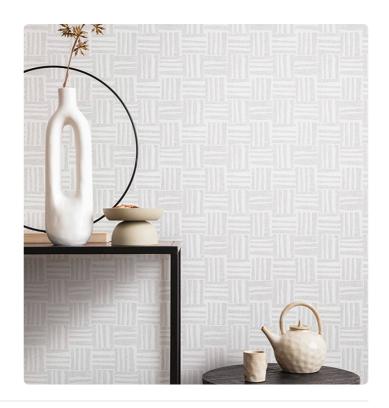

## Technical specifications

SKU Width Length Composition Sold by Repeat Match Vertical repeat Fire rating Strippability Paste

Washability

10,05 m - 32.964 ft VINYL ROLL 26,50 cm - 10.43 in STRAIGHT MATCH 26,50 cm - 10.43 in B-S2,D0 STRIPPABLE PASTE THE WALL EXTRA WASHABLE