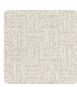

ction ALTAGAMMA TISSÉ



The birth of a new wall covering collection is a wonderful experience, imbued with that beautiful alchemy given by the mixture of many different stages. The Altagamma Tissé collection aims to give the environment a familiar and warm, personal and welcoming air with a distinctly British touch. Its use in contemporary settings gives identity and elegance and integrates perfectly with modern and minimal design.





0,53 m - 1.738 ft













## Technical specifications

SKU Width Length Composition Sold by Repeat Match Vertical repeat Fire rating Strippability Paste

Washability

0,53 m - 1.738 ft 10,05 m - 32.964 ft VINYL ROLL 26,50 cm - 10.43 in STRAIGHT MATCH 26,50 cm - 10.43 in B-S2,D0 STRIPPABLE PASTE THE WALL

EXTRA WASHABLE

25421

## Colors (6)



25420







25422