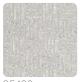

**

Collection ALTAGAMMA TISSÉ



The birth of a new wall covering collection is a wonderful experience, imbued with that beautiful alchemy given by the mixture of many different stages. The Altagamma Tissé collection aims to give the environment a familiar and warm, personal and welcoming air with a distinctly British touch. Its use in contemporary settings gives identity and elegance and integrates perfectly with modern and minimal design.





0,53 m - 1.738 ft













## Technical specifications

SKU Width Length Composition Sold by Repeat Match Vertical repeat Fire rating Strippability Paste

Washability

0,53 m - 1.738 ft 10,05 m - 32.964 ft VINYL ROLL 26,50 cm - 10.43 in STRAIGHT MATCH 26,50 cm - 10.43 in B-S2,D0 STRIPPABLE PASTE THE WALL

EXTRA WASHABLE

25421

## Colors (6)



25420







25422