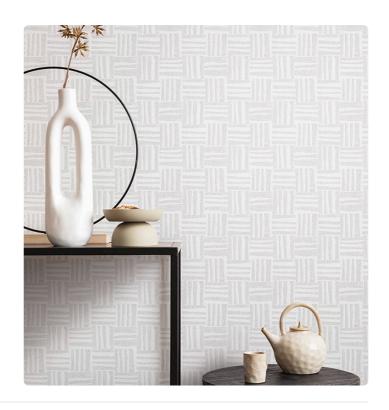

0,53 m - 1.738 ft

## Technical specifications

SKU Width Length Composition Sold by Repeat Match Vertical repeat Fire rating Strippability Paste

Washability

0,53 m - 1.738 ft 10,05 m - 32.964 ft VINYL ROLL 26,50 cm - 10.43 in STRAIGHT MATCH 26,50 cm - 10.43 in B-S2,D0 STRIPPABLE PASTE THE WALL