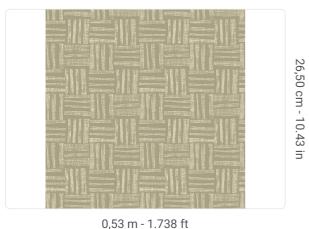

## **Technical specifications**

SKU Width Length Composition Sold by Repeat Match Vertical repeat Fire rating Strippability Paste Washability

25422 0,53 m - 1.738 ft 10,05 m - 32.964 ft VINYL ROLL 26,50 cm - 10.43 in STRAIGHT MATCH 26,50 cm - 10.43 in B-S2,D0 STRIPPABLE PASTE THE WALL EXTRA WASHABLE