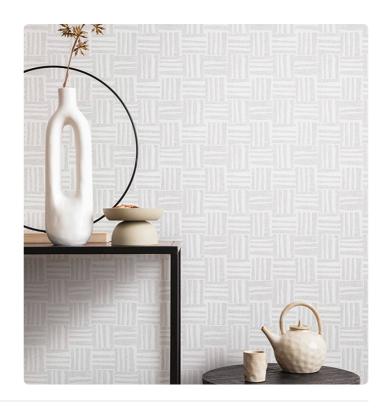

## **PIERROT**

Collection ALTAGAMMA TISSÉ



The birth of a new wall covering collection is a wonderful experience, imbued with that beautiful alchemy given by the mixture of many different stages. The Altagamma Tissé collection aims to give the environment a familiar and warm, personal and welcoming air with a distinctly British touch. Its use in contemporary settings gives identity and elegance and integrates perfectly with modern and minimal design.





0,53 m - 1.738 ft











26,50 cm - 10.43 in

## Technical specifications

SKU Width Length Composition Sold by Repeat Match Vertical repeat Fire rating Strippability Paste Washability

0,53 m - 1.738 ft 10,05 m - 32.964 ft VINYL ROLL 26,50 cm - 10.43 in STRAIGHT MATCH 26,50 cm - 10.43 in B-S2,D0 STRIPPABLE PASTE THE WALL EXTRA WASHABLE

25424

## Colors (6)







25422



25423