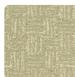

lection ALTAGAMMA TISSÉ



The birth of a new wall covering collection is a wonderful experience, imbued with that beautiful alchemy given by the mixture of many different stages. The Altagamma Tissé collection aims to give the environment a familiar and warm, personal and welcoming air with a distinctly British touch. Its use in contemporary settings gives identity and elegance and integrates perfectly with modern and minimal design.





0,53 m - 1.738 ft













## Technical specifications

SKU Width Length Composition Sold by Repeat Match Vertical repeat Fire rating Strippability

Paste Washability 25425

0,53 m - 1.738 ft 10,05 m - 32.964 ft

VINYL ROLL

26,50 cm - 10.43 in STRAIGHT MATCH 26,50 cm - 10.43 in

B-S2,D0 STRIPPABLE PASTE THE WALL EXTRA WASHABLE

## Colors (6)









25422