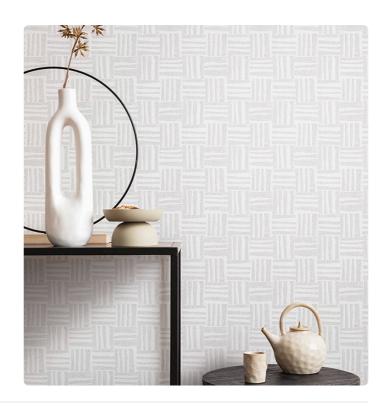

## Technical specifications

SKU Width Length Composition Sold by Repeat Match Vertical repeat Fire rating Strippability

Paste Washability 25425

0,53 m - 1.738 ft 10,05 m - 32.964 ft

VINYL ROLL

26,50 cm - 10.43 in STRAIGHT MATCH 26,50 cm - 10.43 in