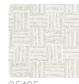

## Technical specifications

SKU Width Length Composition Sold by Repeat Match Vertical repeat Fire rating Strippability

Paste Washability 25425

0,53 m - 1.738 ft 10,05 m - 32.964 ft

VINYL ROLL

26,50 cm - 10.43 in STRAIGHT MATCH 26,50 cm - 10.43 in

## Colors (6)

25422