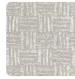

LTAGAMMA TISSÉ



The birth of a new wall covering collection is a wonderful experience, imbued with that beautiful alchemy given by the mixture of many different stages. The Altagamma Tissé collection aims to give the environment a familiar and warm, personal and welcoming air with a distinctly British touch. Its use in contemporary settings gives identity and elegance and integrates perfectly with modern and minimal design.





0,53 m - 1.738 ft













## Technical specifications

SKU Width Length Composition Sold by Repeat Match Vertical repeat Fire rating Strippability

Paste Washability 25425

0,53 m - 1.738 ft 10,05 m - 32.964 ft

VINYL ROLL

26,50 cm - 10.43 in STRAIGHT MATCH 26,50 cm - 10.43 in

B-S2,D0 STRIPPABLE PASTE THE WALL EXTRA WASHABLE

## Colors (6)









25422