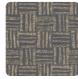

AGAMMA TISSÉ



The birth of a new wall covering collection is a wonderful experience, imbued with that beautiful alchemy given by the mixture of many different stages. The Altagamma Tissé collection aims to give the environment a familiar and warm, personal and welcoming air with a distinctly British touch. Its use in contemporary settings gives identity and elegance and integrates perfectly with modern and minimal design.





0,53 m - 1.738 ft













## Technical specifications

SKU Width Length Composition Sold by Repeat Match Vertical repeat Fire rating Strippability

Paste Washability 25425

0,53 m - 1.738 ft 10,05 m - 32.964 ft

VINYL ROLL

26,50 cm - 10.43 in STRAIGHT MATCH 26,50 cm - 10.43 in

B-S2,D0 STRIPPABLE PASTE THE WALL EXTRA WASHABLE

## Colors (6)









25422