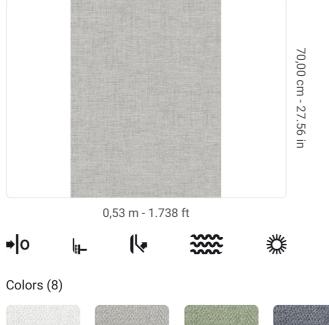

## **Technical specifications**

SKU Width Length Composition Sold by Match Vertical repeat Fire rating Strippability Paste Recommended glue 25431 0,53 m - 1.738 ft 10,05 m - 32.964 ft VINYL ROLL FREE MATCH 70,00 cm - 27.56 in B-S2,D0 STRIPPABLE PASTE THE WALL JV ADHESJVE OR JV ADHESJVE CONTRACT SUPER STRONG EXTRA WASHABLE