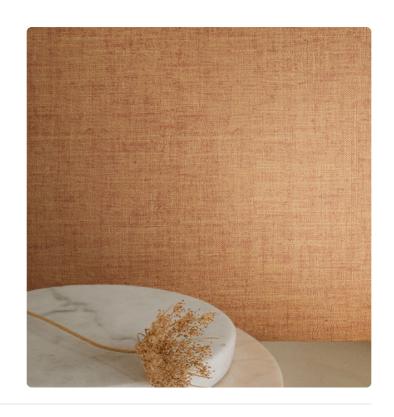

FREE MATCH 70,00 cm - 27.56 in

B-S2,D0 STRIPPABLE PASTE THE WALL

JV ADHESJVE OR JV ADHESJVE CONTRACT SUPER STRONG

EXTRA WASHABLE