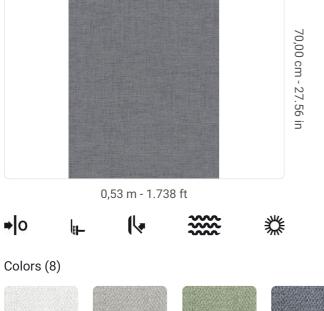

## **Technical specifications**

SKU Width Length Composition Sold by Match Vertical repeat Fire rating Strippability Paste Recommended glue 25433 0,53 m - 1.738 ft 10,05 m - 32.964 ft VINYL ROLL FREE MATCH 70,00 cm - 27.56 in B-S2,D0 STRIPPABLE PASTE THE WALL JV ADHESJVE OR JV ADHESJVE CONTRACT SUPER STRONG EXTRA WASHABLE