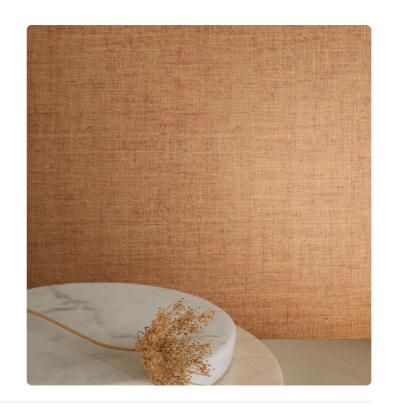

## Technical specifications

SKU Width Length Composition Sold by Match

Vertical repeat Fire rating Strippability

Paste

Recommended glue

Washability

25436

0,53 m - 1.738 ft 10,05 m - 32.964 ft

VINYL ROLL

FREE MATCH 70,00 cm - 27.56 in

B-S2,D0 STRIPPABLE PASTE THE WALL

JV ADHESJVE OR JV ADHESJVE CONTRACT SUPER STRONG

EXTRA WASHABLE