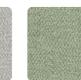

a new wall covering collection is a wonderful experience, imbued with that beautiful alchemy given by the mixture of many different stages. The Altagamma Tissé collection aims to give the environment a familiar and warm, personal and welcoming air with a distinctly British touch. Its use in contemporary settings gives identity and elegance and integrates perfectly with modern and minimal design.





0,53 m - 1.738 ft













## Technical specifications

SKU Width Length Composition Sold by Match

Vertical repeat Fire rating Strippability

Paste

Recommended glue

Washability

25436

0,53 m - 1.738 ft 10,05 m - 32.964 ft

VINYL ROLL

FREE MATCH 70,00 cm - 27.56 in

B-S2,D0 STRIPPABLE PASTE THE WALL

JV ADHESJVE OR JV ADHESJVE CONTRACT SUPER STRONG

EXTRA WASHABLE

## Colors (8)









25433



25434