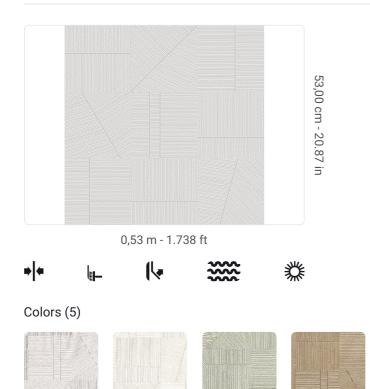

## Technical specifications

SKU Width Length Composition Sold by Repeat Match Vertical repeat Fire rating Strippability Paste Washability

25444

25440 0,53 m - 1.738 ft 10,05 m - 32.964 ft HEAVY WEIGHT VINYL ROLL 53,00 cm - 20.87 in STRAIGHT MATCH 53,00 cm - 20.87 in B-S2,D0 STRIPPABLE PASTE THE WALL EXTRA WASHABLE