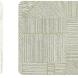

## Technical specifications

SKU Width Length Composition Sold by Repeat Match Vertical repeat Fire rating Strippability

Paste Washability 25441

0,53 m - 1.738 ft 10,05 m - 32.964 ft HEAVY WEIGHT VINYL

ROLL

53,00 cm - 20.87 in STRAIGHT MATCH 53,00 cm - 20.87 in

B-S2,D0 STRIPPABLE PASTE THE WALL EXTRA WASHABLE

## Colors (5)

25441