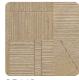

## Technical specifications

SKU Width Length Composition Sold by Repeat Match Vertical repeat Fire rating Strippability

Paste Washability 25441

0,53 m - 1.738 ft 10,05 m - 32.964 ft HEAVY WEIGHT VINYL

ROLL

53,00 cm - 20.87 in STRAIGHT MATCH 53,00 cm - 20.87 in

B-S2,D0 STRIPPABLE PASTE THE WALL EXTRA WASHABLE

## Colors (5)

25441