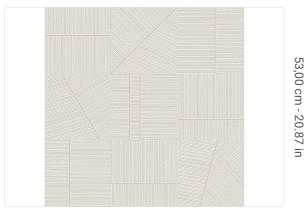

0,53 m - 1.738 ft

## Technical specifications

SKU Width Length Composition Sold by Repeat Match Vertical repeat Fire rating Strippability

Paste Washability 25441

0,53 m - 1.738 ft 10,05 m - 32.964 ft HEAVY WEIGHT VINYL

ROLL

53,00 cm - 20.87 in STRAIGHT MATCH 53,00 cm - 20.87 in

B-S2,D0 STRIPPABLE PASTE THE WALL EXTRA WASHABLE