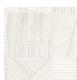

scription

The birth of a new wall covering collection is a wonderful experience, imbued with that beautiful alchemy given by the mixture of many different stages. The Altagamma Tissé collection aims to give the environment a familiar and warm, personal and welcoming air with a distinctly British touch. Its use in contemporary settings gives identity and elegance and integrates perfectly with modern and minimal design.





0,53 m - 1.738 ft













## Technical specifications

SKU Width Length Composition Sold by Repeat Match Vertical repeat Fire rating Strippability

Paste Washability 25441

0,53 m - 1.738 ft 10,05 m - 32.964 ft HEAVY WEIGHT VINYL

ROLL

53,00 cm - 20.87 in STRAIGHT MATCH 53,00 cm - 20.87 in

B-S2,D0 STRIPPABLE PASTE THE WALL EXTRA WASHABLE

## Colors (5)



25441