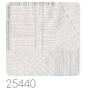

SÉ

## Description

The birth of a new wall covering collection is a wonderful experience, imbued with that beautiful alchemy given by the mixture of many different stages. The Altagamma Tissé collection aims to give the environment a familiar and warm, personal and welcoming air with a distinctly British touch. Its use in contemporary settings gives identity and elegance and integrates perfectly with modern and minimal design.





0,53 m - 1.738 ft













## Technical specifications

SKU Width Length Composition Sold by Repeat Match Vertical repeat Fire rating Strippability

Paste Washability 25441

0,53 m - 1.738 ft 10,05 m - 32.964 ft HEAVY WEIGHT VINYL

ROLL

53,00 cm - 20.87 in STRAIGHT MATCH 53,00 cm - 20.87 in

B-S2,D0 STRIPPABLE PASTE THE WALL EXTRA WASHABLE

## Colors (5)



25441