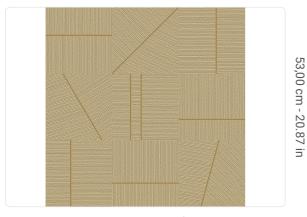

## Technical specifications

SKU Width Length Composition Sold by Repeat Match Vertical repeat Fire rating Strippability

Paste Washability 25443

0,53 m - 1.738 ft 10,05 m - 32.964 ft HEAVY WEIGHT VINYL

ROLL

53,00 cm - 20.87 in STRAIGHT MATCH 53,00 cm - 20.87 in

B-S2,D0 STRIPPABLE PASTE THE WALL EXTRA WASHABLE