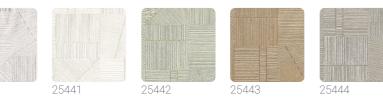

## Description

25440

The birth of a new wall covering collection is a wonderful experience, imbued with that beautiful alchemy given by the mixture of many different stages. The Altagamma Tissé collection aims to give the environment a familiar and warm, personal and welcoming air with a distinctly British touch. Its use in contemporary settings gives identity and elegance and integrates perfectly with modern and minimal design.

## Technical specifications

SKU Width Length Composition Sold by Repeat Match Vertical repeat Fire rating Strippability Paste Washability 25444 0,53 m - 1.738 ft 10,05 m - 32.964 ft HEAVY WEIGHT VINYL ROLL 53,00 cm - 20.87 in STRAIGHT MATCH 53,00 cm - 20.87 in B-S2,D0 STRIPPABLE PASTE THE WALL EXTRA WASHABLE