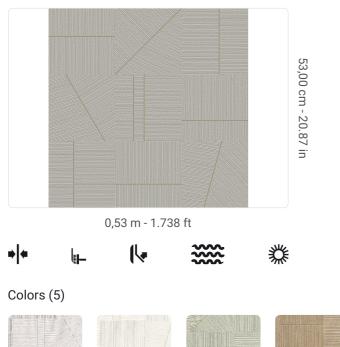

## Technical specifications

SKU Width Length Composition Sold by Repeat Match Vertical repeat Fire rating Strippability Paste Washability 25444 0,53 m - 1.738 ft 10,05 m - 32.964 ft HEAVY WEIGHT VINYL ROLL 53,00 cm - 20.87 in STRAIGHT MATCH 53,00 cm - 20.87 in B-S2,D0 STRIPPABLE PASTE THE WALL EXTRA WASHABLE