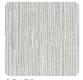

GA PENELOPE

Collection ALTAGAMMA TISSÉ



The birth of a new wall covering collection is a wonderful experience, imbued with that beautiful alchemy given by the mixture of many different stages. The Altagamma Tissé collection aims to give the environment a familiar and warm, personal and welcoming air with a distinctly British touch. Its use in contemporary settings gives identity and elegance and integrates perfectly with modern and minimal design.



25451



0,53 m - 1.738 ft











## Technical specifications

SKU Width Length Composition Sold by Match Vertical repeat Fire rating Strippability Paste

Washability

0,53 m - 1.738 ft 10,05 m - 32.964 ft HEAVY WEIGHT VINYL ROLL SENZA RAPPORTO / PARI 53,00 cm - 20.87 in B-S2,D0 STRIPPABLE PASTE THE WALL

EXTRA WASHABLE

## Colors (7)



25450