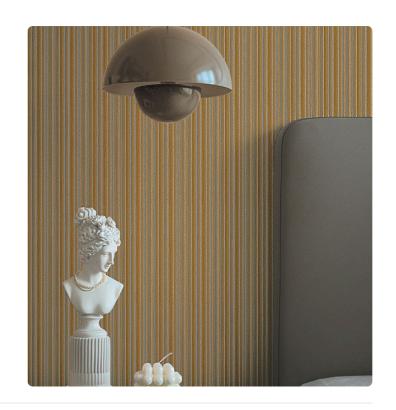

0,53 m - 1.738 ft

**⇒**|0

## Technical specifications

SKU Width Length Composition Sold by Match Vertical repeat Fire rating Strippability Paste

Washability

25452 0,53 m - 1.738 ft 10,05 m - 32.964 ft HEAVY WEIGHT VINYL ROLL SENZA RAPPORTO / PARI 53,00 cm - 20.87 in B-S2,D0 STRIPPABLE PASTE THE WALL