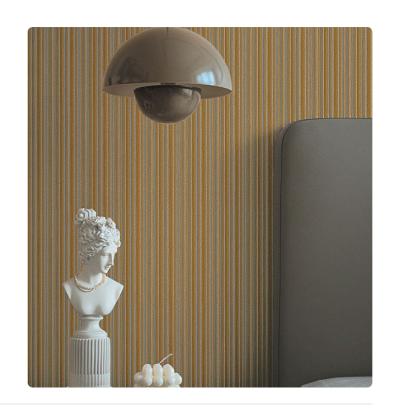

## Technical specifications

SKU Width Length Composition Sold by Match Vertical repeat Fire rating Strippability

Paste Washability 25453

0,53 m - 1.738 ft 10,05 m - 32.964 ft HEAVY WEIGHT VINYL ROLL

SENZA RAPPORTO / PARI 53,00 cm - 20.87 in