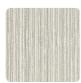

## Technical specifications

SKU Width Length Composition Sold by Match Vertical repeat Fire rating Strippability Paste

Washability

25454 0,53 m - 1.738 ft 10,05 m - 32.964 ft HEAVY WEIGHT VINYL ROLL SENZA RAPPORTO / PARI 53,00 cm - 20.87 in B-S2,D0 STRIPPABLE PASTE THE WALL