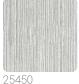

## Technical specifications

SKU Width Length Composition Sold by Match Vertical repeat Fire rating Strippability Paste

Washability

25454 0,53 m - 1.738 ft 10,05 m - 32.964 ft HEAVY WEIGHT VINYL ROLL SENZA RAPPORTO / PARI 53,00 cm - 20.87 in B-S2,D0 STRIPPABLE PASTE THE WALL