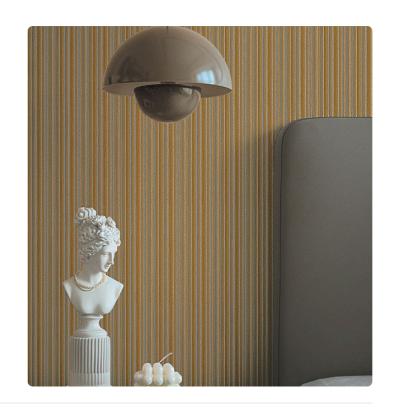

## Technical specifications

SKU Width Length Composition Sold by Match Vertical repeat Fire rating Strippability Paste

Washability

25454 0,53 m - 1.738 ft 10,05 m - 32.964 ft HEAVY WEIGHT VINYL ROLL SENZA RAPPORTO / PARI 53,00 cm - 20.87 in B-S2,D0 STRIPPABLE PASTE THE WALL