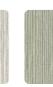

## Technical specifications

SKU Width Length Composition Sold by Match Vertical repeat Fire rating Strippability Paste

Washability

25454 0,53 m - 1.738 ft 10,05 m - 32.964 ft HEAVY WEIGHT VINYL ROLL SENZA RAPPORTO / PARI 53,00 cm - 20.87 in B-S2,D0 STRIPPABLE PASTE THE WALL