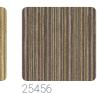

## **Technical specifications**

SKU Width Length Composition Sold by Match Vertical repeat Fire rating Strippability Paste Recommended glue 25456 0,53 m - 1.738 ft 10,05 m - 32.964 ft HEAVY WEIGHT VINYL ROLL SENZA RAPPORTO / PARI 53,00 cm - 20.87 in B-S2,D0 STRIPPABLE PASTE THE WALL JV ADHESJVE OR JV ADHESJVE CONTRACT SUPER STRONG EXTRA WASHABLE