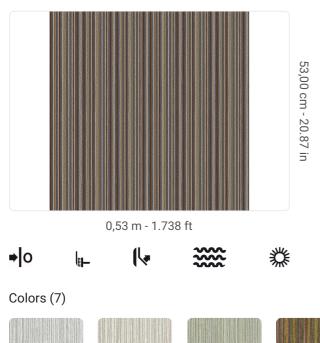

## **Technical specifications**

SKU Width Length Composition Sold by Match Vertical repeat Fire rating Strippability Paste Recommended glue 25456 0,53 m - 1.738 ft 10,05 m - 32.964 ft HEAVY WEIGHT VINYL ROLL SENZA RAPPORTO / PARI 53,00 cm - 20.87 in B-S2,D0 STRIPPABLE PASTE THE WALL JV ADHESJVE OR JV ADHESJVE CONTRACT SUPER STRONG EXTRA WASHABLE

Washability