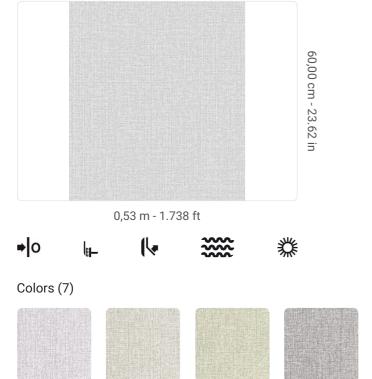

## **Technical specifications**

SKU Width Length Composition Sold by Match Vertical repeat Fire rating Strippability Paste Recommended glue 25460 0,53 m - 1.738 ft 10,05 m - 32.964 ft VINYL ROLL FREE MATCH 60,00 cm - 23.62 in B-S2,D0 STRIPPABLE PASTE THE WALL JV ADHESJVE OR JV ADHESJVE CONTRACT SUPER STRONG EXTRA WASHABLE