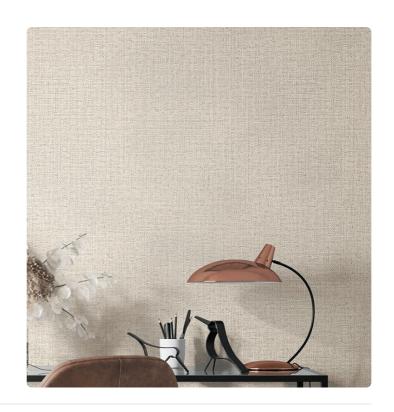

## Technical specifications

SKU Width Length Composition Sold by Match Vertical repeat Fire rating

Strippability

Paste

Recommended glue

Washability

25462

0,53 m - 1.738 ft 10,05 m - 32.964 ft

VINYL ROLL

FREE MATCH 60,00 cm - 23.62 in

B-S2,D0 STRIPPABLE PASTE THE WALL

JV ADHESJVE OR JV ADHESJVE CONTRACT SUPER STRONG

EXTRA WASHABLE