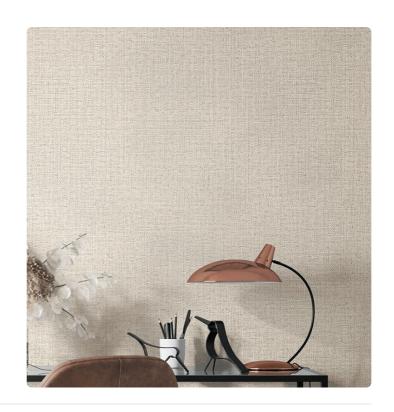

## Technical specifications

SKU Width Length Composition Sold by Match Vertical repeat Fire rating

Strippability Paste Recommended glue

Washability

25465

0,53 m - 1.738 ft 10,05 m - 32.964 ft

VINYL ROLL

FREE MATCH 60,00 cm - 23.62 in