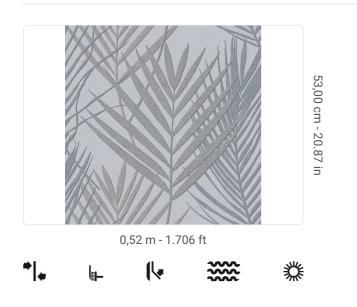

## **Technical specifications**

SKU Width Length Composition Sold by Repeat Match Vertical repeat Fire rating Strippability Paste Recommended glue Washability

20700 0,52 m - 1.706 ft 10,05 m - 32.964 ft HEAVY WEIGHT VINYL ROLL 26,50 cm - 10.43 in OFFSET MATCH 53,00 cm - 20.87 in B-S2, D0 STRIPPABLE PASTE THE WALL ADHESJVE O ADHESJVE CONTRACT EXTRA CLEAR EXTRA WASHABLE