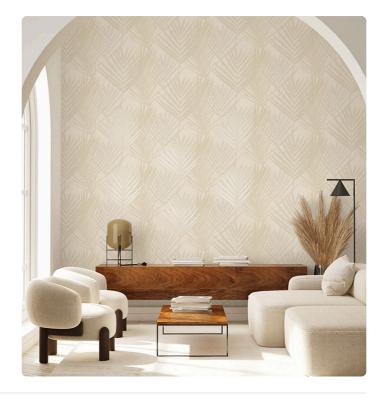

## **FELCE BORNEO**

Collection ALTAGAMMA EVOLUTION BEST OF

## Description

An evergreen collection that blends style and modernity, always appreciated worldwide. The meticulous craftsmanship of the engraving obtained by weaving and welding thin filaments is detailed like filigree and reflects light and changing movement.