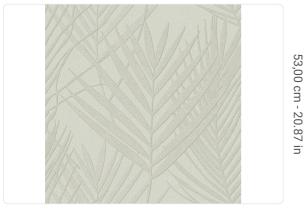

0,52 m - 1.706 ft

\*|\_

## Technical specifications

SKU
Width
Length
Composition
Sold by
Repeat
Match
Vertical repeat

Fire rating
Strippability
Paste

Recommended glue

Washability

20702

0,52 m - 1.706 ft 10,05 m - 32.964 ft HEAVY WEIGHT VINYL

ROLL

26,50 cm - 10.43 in OFFSET MATCH 53,00 cm - 20.87 in

B-S2, D0 STRIPPABLE PASTE THE WALL

ADHESJVE O ADHESJVE CONTRACT EXTRA CLEAR

EXTRA WASHABLE