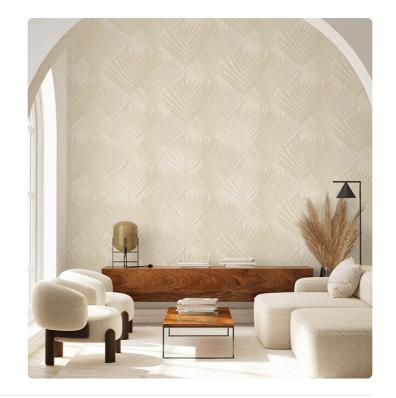

## **FELCE BORNEO**

Collection ALTAGAMMA EVOLUTION BEST OF

## Description

An evergreen collection that blends style and modernity, always appreciated worldwide. The meticulous craftsmanship of the engraving obtained by weaving and welding thin filaments is detailed like filigree and reflects light and changing movement.