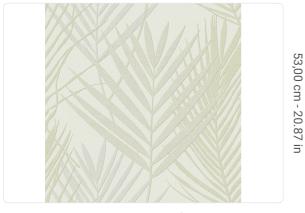

0,52 m - 1.706 ft

\*|\_

## Technical specifications

SKU
Width
Length
Composition
Sold by
Repeat
Match

Vertical repeat
Fire rating
Strippability
Paste

Recommended glue

Washability

20703

0,52 m - 1.706 ft 10,05 m - 32.964 ft HEAVY WEIGHT VINYL

ROLL

26,50 cm - 10.43 in OFFSET MATCH 53,00 cm - 20.87 in

B-S2, D0 STRIPPABLE PASTE THE WALL

ADHESJVE O ADHESJVE CONTRACT EXTRA CLEAR

EXTRA WASHABLE