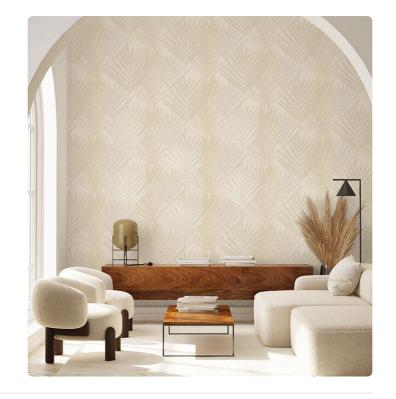

## **FELCE BORNEO**

Collection ALTAGAMMA EVOLUTION BEST OF

## Description

An evergreen collection that blends style and modernity, always appreciated worldwide. The meticulous craftsmanship of the engraving obtained by weaving and welding thin filaments is detailed like filigree and reflects light and changing movement.