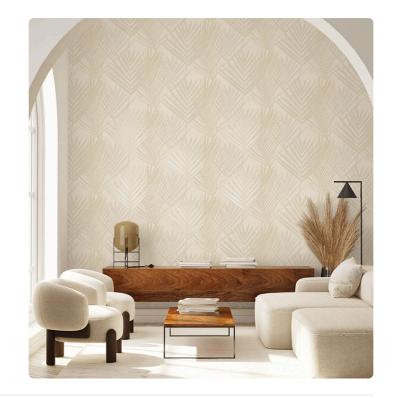

## **FELCE BORNEO**

Collection ALTAGAMMA EVOLUTION BEST OF

## Description

An evergreen collection that blends style and modernity, always appreciated worldwide. The meticulous craftsmanship of the engraving obtained by weaving and welding thin filaments is detailed like filigree and reflects light and changing movement.