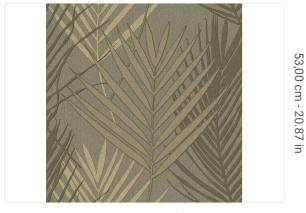

## **FELCE BORNEO**

Collection ALTAGAMMA EVOLUTION BEST OF

## Description

An evergreen collection that blends style and modernity, always appreciated worldwide. The meticulous craftsmanship of the engraving obtained by weaving and welding thin filaments is detailed like filigree and reflects light and changing movement.

## Technical specifications

SKU
Width
Length
Composition
Sold by
Repeat
Match
Vertical repea

Vertical repeat
Fire rating
Strippability
Paste

Recommended glue

Washability

20704

0,52 m - 1.706 ft 10,05 m - 32.964 ft HEAVY WEIGHT VINYL

ROLL

26,50 cm - 10.43 in OFFSET MATCH 53,00 cm - 20.87 in

B-S2, D0 STRIPPABLE PASTE THE WALL

ADHESJVE O ADHESJVE CONTRACT EXTRA CLEAR

EXTRA WASHABLE