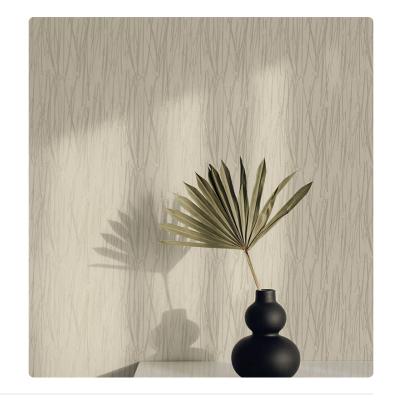

## **DISEGNO PIOGGIA**

Collection ALTAGAMMA EVOLUTION BEST OF

## Description

An evergreen collection that blends style and modernity, always appreciated worldwide. The meticulous craftsmanship of the engraving obtained by weaving and welding thin filaments is detailed like filigree and reflects light and changing movement.