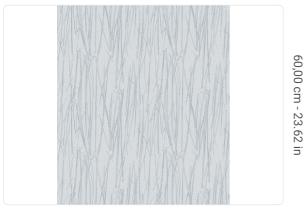

0,52 m - 1.706 ft

## Technical specifications

SKU Width Length Composition Sold by Repeat Match Vertical repeat Fire rating Strippability Paste

Recommended glue

Washability

20710

0,52 m - 1.706 ft 10,05 m - 32.964 ft HEAVY WEIGHT VINYL

ROLL

60,00 cm - 23.62 in STRAIGHT MATCH 60,00 cm - 23.62 in

B-S2, D0 STRIPPABLE PASTE THE WALL

ADHESJVE O ADHESJVE CONTRACT EXTRA CLEAR

EXTRA WASHABLE