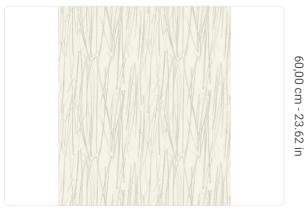

0,52 m - 1.706 ft

## Technical specifications

SKU
Width
Length
Composition
Sold by
Repeat
Match
Vertical repeat
Fire rating
Strippability

Paste Recommended glue

Washability

20711

0,52 m - 1.706 ft 10,05 m - 32.964 ft HEAVY WEIGHT VINYL

ROLL

60,00 cm - 23.62 in STRAIGHT MATCH 60,00 cm - 23.62 in

B-S2, D0 STRIPPABLE PASTE THE WALL

ADHESJVE O ADHESJVE CONTRACT EXTRA CLEAR

EXTRA WASHABLE