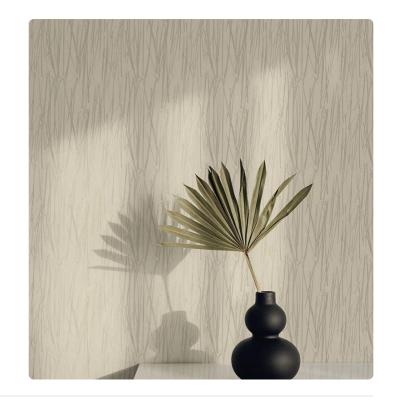

## **DISEGNO PIOGGIA**

Collection ALTAGAMMA EVOLUTION BEST OF

## Description

An evergreen collection that blends style and modernity, always appreciated worldwide. The meticulous craftsmanship of the engraving obtained by weaving and welding thin filaments is detailed like filigree and reflects light and changing movement.