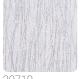

## **DISEGNO PIOGGIA**

Collection ALTAGAMMA EVOLUTION BEST OF

## Description

An evergreen collection that blends style and modernity, always appreciated worldwide. The meticulous craftsmanship of the engraving obtained by weaving and welding thin filaments is detailed like filigree and reflects light and changing movement.

## Colors (4)

## Technical specifications

SKU Width Length Composition Sold by Repeat Match Vertical repeat Fire rating Strippability

Paste Recommended glue

Washability

20713

0,52 m - 1.706 ft 10,05 m - 32.964 ft HEAVY WEIGHT VINYL