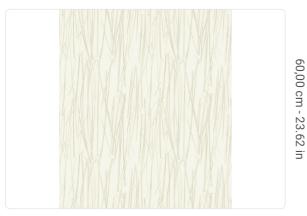

0,52 m - 1.706 ft

ROLL

60,00 cm - 23.62 in STRAIGHT MATCH 60,00 cm - 23.62 in

B-S2, D0 STRIPPABLE PASTE THE WALL

ADHESJVE O ADHESJVE CONTRACT EXTRA CLEAR

EXTRA WASHABLE