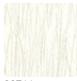

## **DISEGNO PIOGGIA**

Collection ALTAGAMMA EVOLUTION BEST OF

## Description

An evergreen collection that blends style and modernity, always appreciated worldwide. The meticulous craftsmanship of the engraving obtained by weaving and welding thin filaments is detailed like filigree and reflects light and changing movement.

## Colors (4)

## Technical specifications

SKU Width Length Composition Sold by Repeat Match Vertical repeat Fire rating Strippability

Paste Recommended glue

Washability

20713

0,52 m - 1.706 ft 10,05 m - 32.964 ft HEAVY WEIGHT VINYL