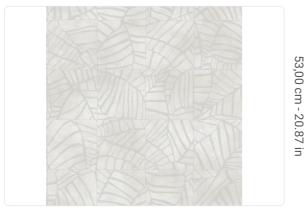

0,52 m - 1.706 ft 10,05 m - 32.964 ft HEAVY WEIGHT VINYL

ROLL

26,50 cm - 10.43 in OFFSET MATCH 53,00 cm - 20.87 in

B-S2, D0 STRIPPABLE PASTE THE WALL

ADHESJVE O ADHESJVE CONTRACT EXTRA CLEAR

EXTRA WASHABLE