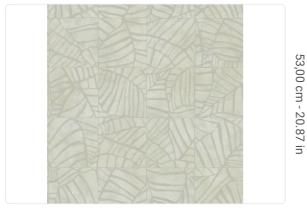

## Description

An evergreen collection that blends style and modernity, always appreciated worldwide. The meticulous craftsmanship of the engraving obtained by weaving and welding thin filaments is detailed like filigree and reflects light and changing movement.

ROLL

26,50 cm - 10.43 in OFFSET MATCH 53,00 cm - 20.87 in

B-S2, D0 STRIPPABLE PASTE THE WALL

ADHESJVE O ADHESJVE CONTRACT EXTRA CLEAR

EXTRA WASHABLE