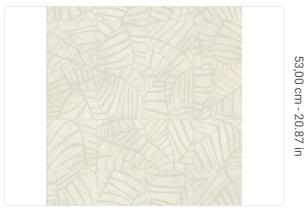

## Technical specifications

SKU Width Length Composition Sold by Repeat Match Vertical repeat Fire rating Strippability

Paste Recommended glue

Washability

20724

0,52 m - 1.706 ft 10,05 m - 32.964 ft HEAVY WEIGHT VINYL

ROLL

26,50 cm - 10.43 in OFFSET MATCH 53,00 cm - 20.87 in

B-S2, D0 STRIPPABLE PASTE THE WALL

ADHESJVE O ADHESJVE CONTRACT EXTRA CLEAR

EXTRA WASHABLE