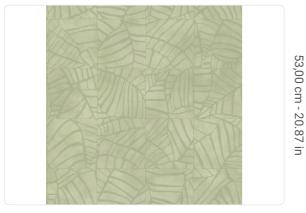

## Colors (4)

20721

20723

20724

Technical specifications

SKU
Width
Length
Composition
Sold by
Repeat
Match
Vertical repeat
Fire rating
Strippability

Paste Recommended glue

Washability

20727

0,52 m - 1.706 ft 10,05 m - 32.964 ft HEAVY WEIGHT VINYL

ROLL

26,50 cm - 10.43 in OFFSET MATCH 53,00 cm - 20.87 in

B-S2, D0 STRIPPABLE PASTE THE WALL

ADHESJVE O ADHESJVE CONTRACT EXTRA CLEAR

EXTRA WASHABLE