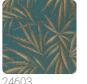

## **DISEGNO KENZIA**

Collection ALTAGAMMA EVOLUTION BEST OF



## Description

An evergreen collection that blends style and modernity, always appreciated worldwide. The meticulous craftsmanship of the engraving obtained by weaving and welding thin filaments is detailed like filigree and reflects light and changing movement.



0,52 m - 1.706 ft









## Technical specifications

SKU Width Length Composition Sold by Repeat Match Vertical repeat Fire rating Strippability

Recommended glue

Washability

Paste

24600

0,52 m - 1.706 ft 10,05 m - 32.964 ft HEAVY WEIGHT VINYL

ROLL

40,00 cm - 15.75 in OFFSET MATCH 80,00 cm - 31.50 in

B-S2,D0 STRIPPABLE PASTE THE WALL

ADHESJVE O ADHESJVE CONTRACT EXTRA CLEAR

EXTRA WASHABLE

## Colors (6)