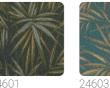

## **DISEGNO KENZIA**

Collection ALTAGAMMA EVOLUTION BEST OF



## Description

An evergreen collection that blends style and modernity, always appreciated worldwide. The meticulous craftsmanship of the engraving obtained by weaving and welding thin filaments is detailed like filigree and reflects light and changing movement.



0,52 m - 1.706 ft









## Technical specifications

SKU Width Length Composition Sold by Repeat Match Vertical repeat Fire rating Strippability

Recommended glue

Washability

Paste

24600

0,52 m - 1.706 ft 10,05 m - 32.964 ft HEAVY WEIGHT VINYL

ROLL

40,00 cm - 15.75 in OFFSET MATCH 80,00 cm - 31.50 in

B-S2,D0 STRIPPABLE PASTE THE WALL

ADHESJVE O ADHESJVE CONTRACT EXTRA CLEAR

EXTRA WASHABLE

## Colors (6)