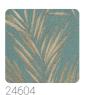

## **DISEGNO KENZIA**

Collection ALTAGAMMA EVOLUTION BEST OF



## Description

An evergreen collection that blends style and modernity, always appreciated worldwide. The meticulous craftsmanship of the engraving obtained by weaving and welding thin filaments is detailed like filigree and reflects light and changing movement.



0,52 m - 1.706 ft









## Technical specifications

SKU Width Length Composition Sold by Repeat Match Vertical repeat Fire rating Strippability

Recommended glue

Washability

Paste

24600

0,52 m - 1.706 ft 10,05 m - 32.964 ft HEAVY WEIGHT VINYL

ROLL

40,00 cm - 15.75 in OFFSET MATCH 80,00 cm - 31.50 in

B-S2,D0 STRIPPABLE PASTE THE WALL

ADHESJVE O ADHESJVE CONTRACT EXTRA CLEAR

EXTRA WASHABLE

## Colors (6)