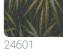

## **DISEGNO KENZIA**

Collection ALTAGAMMA EVOLUTION BEST OF



## Description

An evergreen collection that blends style and modernity, always appreciated worldwide. The meticulous craftsmanship of the engraving obtained by weaving and welding thin filaments is detailed like filigree and reflects light and changing movement.



0,52 m - 1.706 ft









## Technical specifications

SKU Width Length Composition Sold by Repeat Match Vertical repeat Fire rating Strippability

Recommended glue

Washability

Paste

24600

0,52 m - 1.706 ft 10,05 m - 32.964 ft HEAVY WEIGHT VINYL

ROLL

40,00 cm - 15.75 in OFFSET MATCH 80,00 cm - 31.50 in

B-S2,D0 STRIPPABLE PASTE THE WALL

ADHESJVE O ADHESJVE CONTRACT EXTRA CLEAR

EXTRA WASHABLE

## Colors (6)