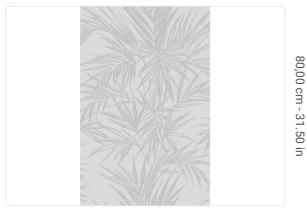

0,52 m - 1.706 ft

## Technical specifications

SKU Width Length Composition Sold by Repeat Match Vertical repeat Fire rating Strippability

Recommended glue

Washability

Paste

24600

0,52 m - 1.706 ft 10,05 m - 32.964 ft HEAVY WEIGHT VINYL

ROLL

40,00 cm - 15.75 in OFFSET MATCH 80,00 cm - 31.50 in

B-S2,D0 STRIPPABLE PASTE THE WALL

ADHESJVE O ADHESJVE CONTRACT EXTRA CLEAR

EXTRA WASHABLE