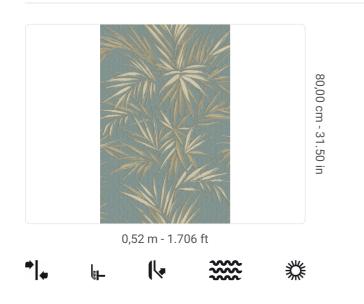

## **Technical specifications**

SKU Width Length Composition Sold by Repeat Match Vertical repeat Fire rating Strippability Paste Recommended glue Washability

24604 0,52 m - 1.706 ft 10,05 m - 32.964 ft HEAVY WEIGHT VINYL ROLL 40,00 cm - 15.75 in OFFSET MATCH 80,00 cm - 31.50 in B-S2,D0 STRIPPABLE PASTE THE WALL ADHESJVE O ADHESJVE CONTRACT EXTRA CLEAR EXTRA WASHABLE