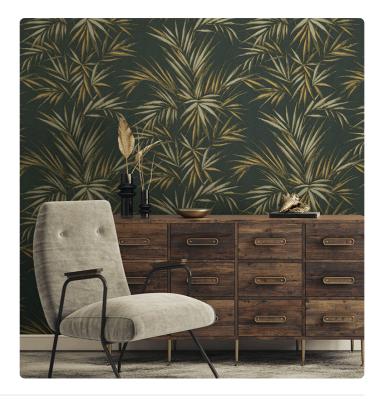

## **DISEGNO KENZIA**

Collection ALTAGAMMA EVOLUTION BEST OF

## Description

An evergreen collection that blends style and modernity, always appreciated worldwide. The meticulous craftsmanship of the engraving obtained by weaving and welding thin filaments is detailed like filigree and reflects light and changing movement.