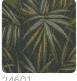

## **DISEGNO KENZIA**

Collection ALTAGAMMA EVOLUTION BEST OF



## Description

An evergreen collection that blends style and modernity, always appreciated worldwide. The meticulous craftsmanship of the engraving obtained by weaving and welding thin filaments is detailed like filigree and reflects light and changing movement.



0,52 m - 1.706 ft









## Technical specifications

SKU Width Length Composition Sold by Repeat Match Vertical repeat

Fire rating Strippability Paste

Recommended glue

Washability

24605

0,52 m - 1.706 ft 10,05 m - 32.964 ft HEAVY WEIGHT VINYL

ROLL

40,00 cm - 15.75 in OFFSET MATCH 80,00 cm - 31.50 in

B-S2,D0 STRIPPABLE PASTE THE WALL

ADHESJVE O ADHESJVE CONTRACT EXTRA CLEAR

EXTRA WASHABLE

## Colors (6)