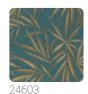

## **DISEGNO KENZIA**

Collection ALTAGAMMA EVOLUTION BEST OF



## Description

An evergreen collection that blends style and modernity, always appreciated worldwide. The meticulous craftsmanship of the engraving obtained by weaving and welding thin filaments is detailed like filigree and reflects light and changing movement.



0,52 m - 1.706 ft









## Technical specifications

SKU Width Length Composition Sold by Repeat Match Vertical repeat

Fire rating Strippability Paste

Recommended glue

Washability

24605

0,52 m - 1.706 ft 10,05 m - 32.964 ft HEAVY WEIGHT VINYL

ROLL

40,00 cm - 15.75 in OFFSET MATCH 80,00 cm - 31.50 in

B-S2,D0 STRIPPABLE PASTE THE WALL

ADHESJVE O ADHESJVE CONTRACT EXTRA CLEAR

EXTRA WASHABLE

## Colors (6)