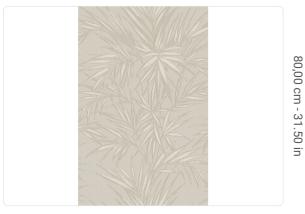

## Technical specifications

SKU Width Length Composition Sold by Repeat Match Vertical repeat

Fire rating Strippability Paste

Recommended glue

Washability

24605

0,52 m - 1.706 ft 10,05 m - 32.964 ft HEAVY WEIGHT VINYL

ROLL

40,00 cm - 15.75 in OFFSET MATCH 80,00 cm - 31.50 in

B-S2,D0 STRIPPABLE PASTE THE WALL

ADHESJVE O ADHESJVE CONTRACT EXTRA CLEAR

EXTRA WASHABLE