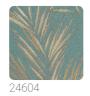

## **DISEGNO KENZIA**

Collection ALTAGAMMA EVOLUTION BEST OF



## Description

An evergreen collection that blends style and modernity, always appreciated worldwide. The meticulous craftsmanship of the engraving obtained by weaving and welding thin filaments is detailed like filigree and reflects light and changing movement.



0,52 m - 1.706 ft









## Technical specifications

SKU Width Length Composition Sold by Repeat Match Vertical repeat

Fire rating Strippability Paste

Recommended glue

Washability

24605

0,52 m - 1.706 ft 10,05 m - 32.964 ft HEAVY WEIGHT VINYL

ROLL

40,00 cm - 15.75 in OFFSET MATCH 80,00 cm - 31.50 in

B-S2,D0 STRIPPABLE PASTE THE WALL

ADHESJVE O ADHESJVE CONTRACT EXTRA CLEAR

EXTRA WASHABLE

## Colors (6)