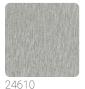

## UNITO KENZIA

Collection ALTAGAMMA EVOLUTION BEST OF



## Description

An evergreen collection that blends style and modernity, always appreciated worldwide. The meticulous craftsmanship of the engraving obtained by weaving and welding thin filaments is detailed like filigree and reflects light and changing movement.



0,52 m - 1.706 ft











## Technical specifications

SKU Width Length Composition Sold by Match Vertical repeat Fire rating Strippability Paste Recommended glue

Washability

24617

0,52 m - 1.706 ft 10,05 m - 32.964 ft HEAVY WEIGHT VINYL

ROLL

FREE MATCH 64,00 cm - 25.20 in

B-S2,D0 STRIPPABLE PASTE THE WALL

JV ADHESJVE OR JV ADHESJVE CONTRACT SUPER STRONG

EXTRA WASHABLE

## Colors (6)











24616