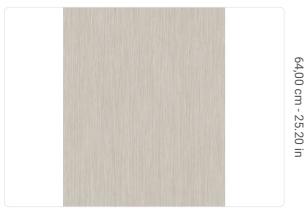

## Technical specifications

SKU Width Length Composition Sold by Match Vertical repeat Fire rating Strippability Paste Recommended glue

Washability

24617

0,52 m - 1.706 ft 10,05 m - 32.964 ft HEAVY WEIGHT VINYL

ROLL

FREE MATCH 64,00 cm - 25.20 in

B-S2,D0 STRIPPABLE PASTE THE WALL

JV ADHESJVE OR JV ADHESJVE CONTRACT SUPER STRONG

EXTRA WASHABLE