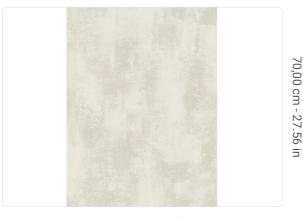

## Technical specifications

SKU Width Length Composition Sold by Repeat Match Vertical repeat Fire rating Strippability

Paste Washability 14511

0,53 m - 1.738 ft 10,05 m - 32.964 ft VINYL

ROLL

35,00 cm - 13.78 in OFFSET MATCH 70,00 cm - 27.56 in B-S2,D0