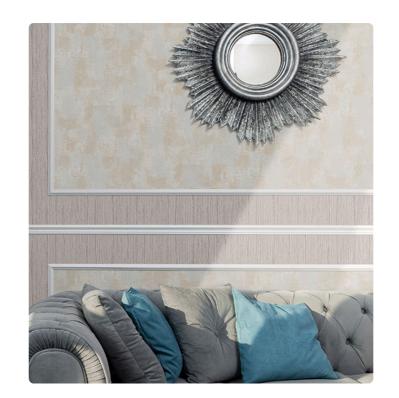

## Description

ALTAGAMMA MATERIC modern living is a collection of wallcoverings in vinyl on a non-woven backing that interprets the universal theme of matter applied to wall surfaces. The collection elaborates the value of elements, whether powerful like stone, warm like wood, flexible like reed, or delicate and enveloping like leather, transforming simple material surfaces into expressive force with a decorative imprint. The inspiration comes from the skilled craftsmanship of cutting stone into geometric patterns, weaving rattan canes, whitewashed wood sapwood, and tanned and quilted leather. These effects are then translated into wallcoverings suitable for enhancing and enriching both classic and contemporary settings.