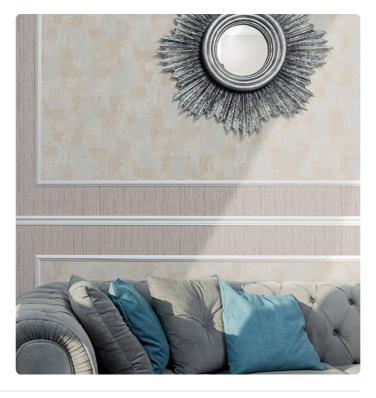

## Description

ALTAGAMMA MATERIC modern living is a collection of wallcoverings in vinyl on a non-woven backing that interprets the universal theme of matter applied to wall surfaces. The collection elaborates the value of elements, whether powerful like stone, warm like wood, flexible like reed, or delicate and enveloping like leather, transforming simple material surfaces into expressive force with a decorative imprint. The inspiration comes from the skilled craftsmanship of cutting stone into geometric patterns, weaving rattan canes, whitewashed wood sapwood, and tanned and quilted leather. These effects are then translated into wallcoverings suitable for enhancing and enriching both classic and contemporary settings.