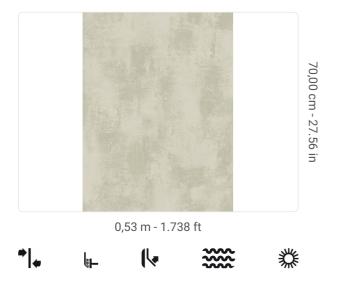

## **Technical specifications**

SKU Width Length Composition Sold by Repeat Match Vertical repeat Fire rating Strippability Paste Washability 18560 0,53 m - 1.738 ft 10,05 m - 32.964 ft VINYL ROLL 35,00 cm - 13.78 in OFFSET MATCH 70,00 cm - 27.56 in B-S2,D0 STRIPPABLE PASTE THE WALL EXTRA WASHABLE