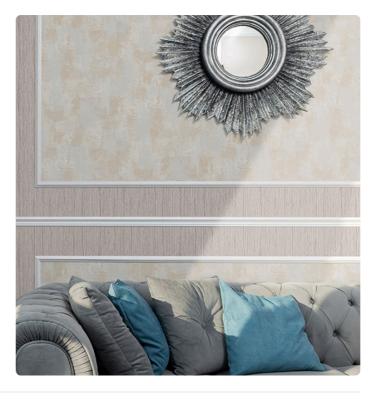

## Description

ALTAGAMMA MATERIC modern living is a collection of wallcoverings in vinyl on a non-woven backing that interprets the universal theme of matter applied to wall surfaces. The collection elaborates the value of elements, whether powerful like stone, warm like wood, flexible like reed, or delicate and enveloping like leather, transforming simple material surfaces into expressive force with a decorative imprint. The inspiration comes from the skilled craftsmanship of cutting stone into geometric patterns, weaving rattan canes, whitewashed wood sapwood, and tanned and quilted leather. These effects are then translated into wallcoverings suitable for enhancing and enriching both classic and contemporary settings.