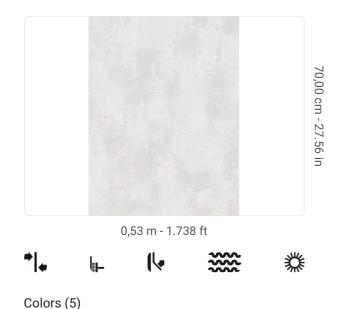

## **Technical specifications**

SKU Width Length Composition Sold by Repeat Match Vertical repeat Fire rating Strippability Paste Washability 18563 0,53 m - 1.738 ft 10,05 m - 32.964 ft VINYL ROLL 35,00 cm - 13.78 in OFFSET MATCH 70,00 cm - 27.56 in B-S2,D0 STRIPPABLE PASTE THE WALL EXTRA WASHABLE