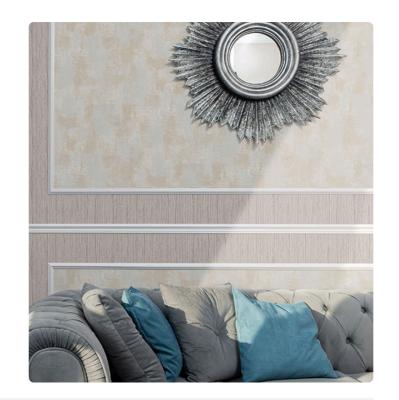

## Description

ALTAGAMMA MATERIC modern living is a collection of wallcoverings in vinyl on a non-woven backing that interprets the universal theme of matter applied to wall surfaces. The collection elaborates the value of elements, whether powerful like stone, warm like wood, flexible like reed, or delicate and enveloping like leather, transforming simple material surfaces into expressive force with a decorative imprint. The inspiration comes from the skilled craftsmanship of cutting stone into geometric patterns, weaving rattan canes, whitewashed wood sapwood, and tanned and quilted leather. These effects are then translated into wallcoverings suitable for enhancing and enriching both classic and contemporary settings.