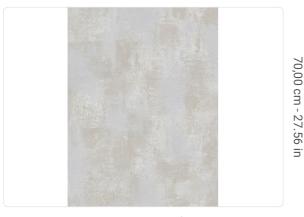

## Technical specifications

SKU Width Length Composition Sold by Repeat Match Vertical repeat Fire rating Strippability

Paste Washability 24383

0,53 m - 1.738 ft 10,05 m - 32.964 ft

VINYL ROLL

35,00 cm - 13.78 in OFFSET MATCH 70,00 cm - 27.56 in B-S2,D0