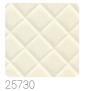

reed, or delicate and enveloping like leather, transforming simple material surfaces into expressive force with a decorative imprint. The inspiration comes from the skilled craftsmanship of cutting stone into geometric patterns, weaving rattan canes, whitewashed wood sapwood, and tanned and quilted leather. These effects are then translated into wallcoverings suitable for enhancing and enriching both classic and contemporary settings.





0,53 m - 1.738 ft

\*|\*

**II**-







## Technical specifications

SKU
Width
Length
Composition
Sold by
Repeat
Match
Vertical repeat

Fire rating Strippability Paste Washability 25730

0,53 m - 1.738 ft 10,05 m - 32.964 ft

VINYL ROLL

6,00 cm - 2.36 in OFFSET MATCH 70,00 cm - 27.56 in B-S2,D0

STRIPPABLE
PASTE THE WALL
EXTRA WASHABLE

## Colors (5)