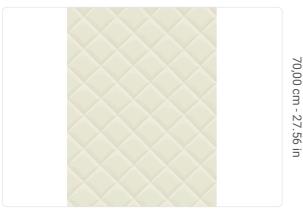

## Technical specifications

SKU
Width
Length
Composition
Sold by
Repeat
Match
Vertical repeat

Fire rating Strippability Paste Washability 25730

0,53 m - 1.738 ft 10,05 m - 32.964 ft

VINYL ROLL

6,00 cm - 2.36 in OFFSET MATCH 70,00 cm - 27.56 in B-S2,D0