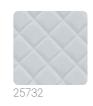

, or delicate and enveloping like leather, transforming simple material surfaces into expressive force with a decorative imprint. The inspiration comes from the skilled craftsmanship of cutting stone into geometric patterns, weaving rattan canes, whitewashed wood sapwood, and tanned and quilted leather. These effects are then translated into wallcoverings suitable for enhancing and enriching both classic and contemporary settings.





0,53 m - 1.738 ft

\*|\*

**II**-







## Technical specifications

SKU
Width
Length
Composition
Sold by
Repeat
Match
Vertical repeat

Fire rating Strippability Paste Washability 25730

0,53 m - 1.738 ft 10,05 m - 32.964 ft

VINYL ROLL

6,00 cm - 2.36 in OFFSET MATCH 70,00 cm - 27.56 in B-S2,D0

STRIPPABLE
PASTE THE WALL
EXTRA WASHABLE

## Colors (5)