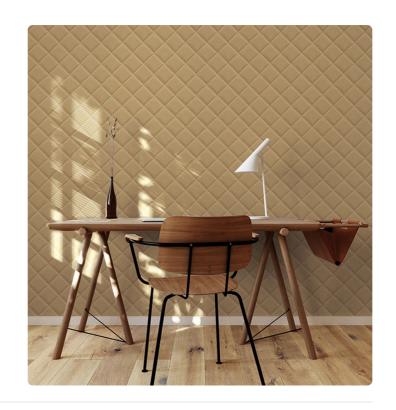

## Description

ALTAGAMMA MATERIC modern living is a collection of wallcoverings in vinyl on a non-woven backing that interprets the universal theme of matter applied to wall surfaces. The collection elaborates the value of elements, whether powerful like stone, warm like wood, flexible like reed, or delicate and enveloping like leather, transforming simple material surfaces into expressive force with a decorative imprint. The inspiration comes from the skilled craftsmanship of cutting stone into geometric patterns, weaving rattan canes, whitewashed wood sapwood, and tanned and quilted leather. These effects are then translated into wallcoverings suitable for enhancing and enriching both classic and contemporary settings.