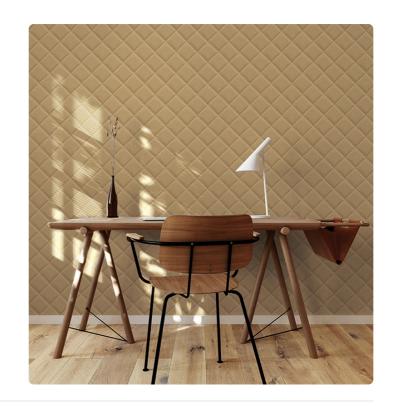

## Description

ALTAGAMMA MATERIC modern living is a collection of wallcoverings in vinyl on a non-woven backing that interprets the universal theme of matter applied to wall surfaces. The collection elaborates the value of elements, whether powerful like stone, warm like wood, flexible like reed, or delicate and enveloping like leather, transforming simple material surfaces into expressive force with a decorative imprint. The inspiration comes from the skilled craftsmanship of cutting stone into geometric patterns, weaving rattan canes, whitewashed wood sapwood, and tanned and quilted leather. These effects are then translated into wallcoverings suitable for enhancing and enriching both classic and contemporary settings.