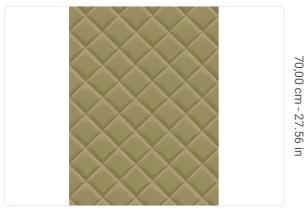

## Technical specifications

SKU Width Length Composition Sold by Repeat Match Vertical repeat

Fire rating Strippability Paste Washability 25731

0,53 m - 1.738 ft 10,05 m - 32.964 ft

VINYL ROLL

6,00 cm - 2.36 in OFFSET MATCH 70,00 cm - 27.56 in B-S2,D0