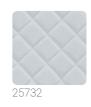

like reed, or delicate and enveloping like leather, transforming simple material surfaces into expressive force with a decorative imprint. The inspiration comes from the skilled craftsmanship of cutting stone into geometric patterns, weaving rattan canes, whitewashed wood sapwood, and tanned and quilted leather. These effects are then translated into wallcoverings suitable for enhancing and enriching both classic and contemporary settings.





0,53 m - 1.738 ft

\*|\*







## Technical specifications

SKU
Width
Length
Composition
Sold by
Repeat
Match
Vertical repeat

Fire rating Strippability Paste Washability 25733

0,53 m - 1.738 ft 10,05 m - 32.964 ft

VINYL ROLL

6,00 cm - 2.36 in OFFSET MATCH 70,00 cm - 27.56 in B-S2,D0

STRIPPABLE
PASTE THE WALL
EXTRA WASHABLE

## Colors (5)