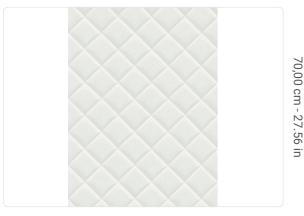

## Technical specifications

SKU
Width
Length
Composition
Sold by
Repeat
Match
Vertical repeat

Fire rating Strippability Paste Washability 25733

0,53 m - 1.738 ft 10,05 m - 32.964 ft

VINYL ROLL

6,00 cm - 2.36 in OFFSET MATCH 70,00 cm - 27.56 in B-S2,D0