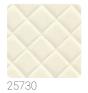

ble like reed, or delicate and enveloping like leather, transforming simple material surfaces into expressive force with a decorative imprint. The inspiration comes from the skilled craftsmanship of cutting stone into geometric patterns, weaving rattan canes, whitewashed wood sapwood, and tanned and quilted leather. These effects are then translated into wallcoverings suitable for enhancing and enriching both classic and contemporary settings.





0,53 m - 1.738 ft

\*|\*







## Technical specifications

SKU
Width
Length
Composition
Sold by
Repeat
Match
Vertical repeat

Fire rating Strippability Paste Washability 25733

0,53 m - 1.738 ft 10,05 m - 32.964 ft

VINYL ROLL

6,00 cm - 2.36 in OFFSET MATCH 70,00 cm - 27.56 in B-S2,D0

STRIPPABLE
PASTE THE WALL
EXTRA WASHABLE

## Colors (5)