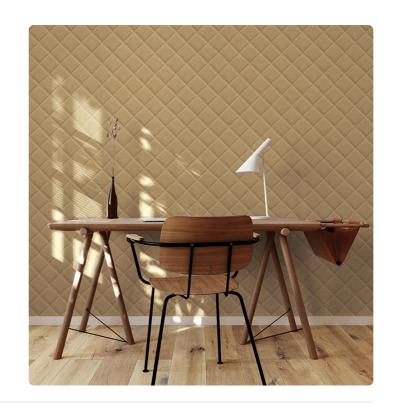

## LOSANGHE

Collection ALTAGAMMA MATERIC

## Description

ALTAGAMMA MATERIC modern living is a collection of wallcoverings in vinyl on a non-woven backing that interprets the universal theme of matter applied to wall surfaces. The collection elaborates the value of elements, whether powerful like stone, warm like wood, flexible like reed, or delicate and enveloping like leather, transforming simple material surfaces into expressive force with a decorative imprint. The inspiration comes from the skilled craftsmanship of cutting stone into geometric patterns, weaving rattan canes, whitewashed wood sapwood, and tanned and quilted leather. These effects are then translated into wallcoverings suitable for enhancing and enriching both classic and contemporary settings.