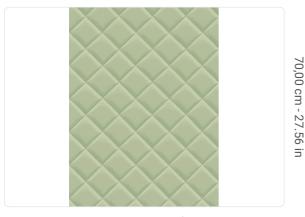

## Technical specifications

SKU
Width
Length
Composition
Sold by
Repeat
Match
Vertical repeat

Fire rating Strippability Paste Washability 25734

0,53 m - 1.738 ft 10,05 m - 32.964 ft

VINYL ROLL

6,00 cm - 2.36 in OFFSET MATCH 70,00 cm - 27.56 in B-S2,D0