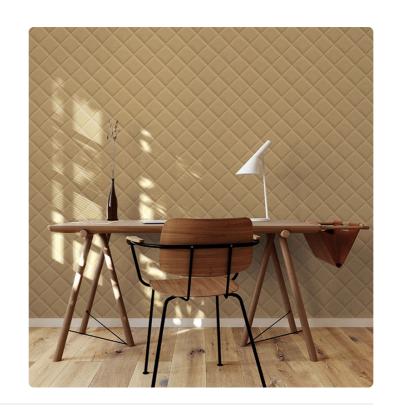

## Description

ALTAGAMMA MATERIC modern living is a collection of wallcoverings in vinyl on a non-woven backing that interprets the universal theme of matter applied to wall surfaces. The collection elaborates the value of elements, whether powerful like stone, warm like wood, flexible like reed, or delicate and enveloping like leather, transforming simple material surfaces into expressive force with a decorative imprint. The inspiration comes from the skilled craftsmanship of cutting stone into geometric patterns, weaving rattan canes, whitewashed wood sapwood, and tanned and quilted leather. These effects are then translated into wallcoverings suitable for enhancing and enriching both classic and contemporary settings.