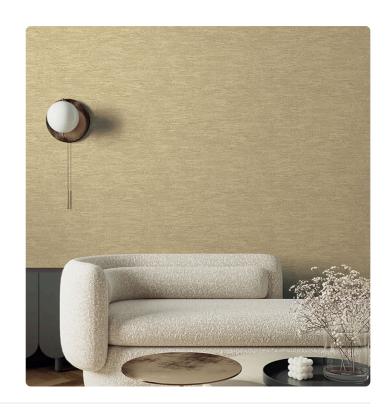

## Description

ALTAGAMMA MATERIC modern living is a collection of wallcoverings in vinyl on a non-woven backing that interprets the universal theme of matter applied to wall surfaces. The collection elaborates the value of elements, whether powerful like stone, warm like wood, flexible like reed, or delicate and enveloping like leather, transforming simple material surfaces into expressive force with a decorative imprint. The inspiration comes from the skilled craftsmanship of cutting stone into geometric patterns, weaving rattan canes, whitewashed wood sapwood, and tanned and quilted leather. These effects are then translated into wallcoverings suitable for enhancing and enriching both classic and contemporary settings.