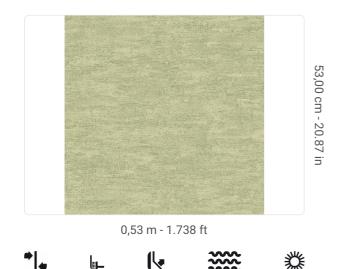

## **Technical specifications**

SKU Width Length Composition Sold by Repeat Match Vertical repeat Fire rating Strippability Paste Washability 25751 0,53 m - 1.738 ft 10,05 m - 32.964 ft VINYL ROLL 26,50 cm - 10.43 in OFFSET MATCH 53,00 cm - 20.87 in B-S2,D0 STRIPPABLE PASTE THE WALL EXTRA WASHABLE