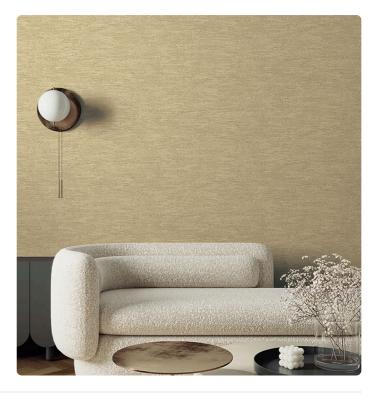

## Description

ALTAGAMMA MATERIC modern living is a collection of wallcoverings in vinyl on a non-woven backing that interprets the universal theme of matter applied to wall surfaces. The collection elaborates the value of elements, whether powerful like stone, warm like wood, flexible like reed, or delicate and enveloping like leather, transforming simple material surfaces into expressive force with a decorative imprint. The inspiration comes from the skilled craftsmanship of cutting stone into geometric patterns, weaving rattan canes, whitewashed wood sapwood, and tanned and quilted leather. These effects are then translated into wallcoverings suitable for enhancing and enriching both classic and contemporary settings.