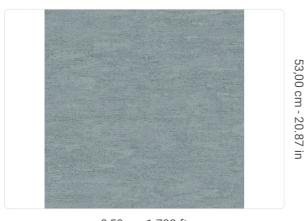

0,53 m - 1.738 ft

## Technical specifications

SKU Width Length Composition Sold by Repeat Match Vertical repeat Fire rating

Strippability Paste Washability

25752

0,53 m - 1.738 ft 10,05 m - 32.964 ft

VINYL ROLL

26,50 cm - 10.43 in OFFSET MATCH 53,00 cm - 20.87 in B-S2,D0