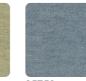

, or delicate and enveloping like leather, transforming simple material surfaces into expressive force with a decorative imprint. The inspiration comes from the skilled craftsmanship of cutting stone into geometric patterns, weaving rattan canes, whitewashed wood sapwood, and tanned and quilted leather. These effects are then translated into wallcoverings suitable for enhancing and enriching both classic and contemporary settings.





0,53 m - 1.738 ft











## Technical specifications

SKU Width Length Composition Sold by Repeat Match Vertical repeat Fire rating

Strippability Paste Washability

25752

0,53 m - 1.738 ft 10,05 m - 32.964 ft

VINYL ROLL

26,50 cm - 10.43 in OFFSET MATCH 53,00 cm - 20.87 in B-S2,D0

STRIPPABLE PASTE THE WALL EXTRA WASHABLE

## Colors (9)



25750









25753



25754



25755







25758