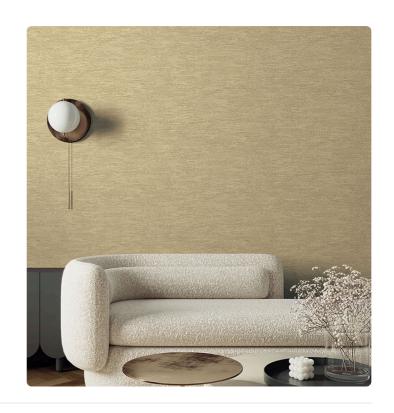

## Description

ALTAGAMMA MATERIC modern living is a collection of wallcoverings in vinyl on a non-woven backing that interprets the universal theme of matter applied to wall surfaces. The collection elaborates the value of elements, whether powerful like stone, warm like wood, flexible like reed, or delicate and enveloping like leather, transforming simple material surfaces into expressive force with a decorative imprint. The inspiration comes from the skilled craftsmanship of cutting stone into geometric patterns, weaving rattan canes, whitewashed wood sapwood, and tanned and quilted leather. These effects are then translated into wallcoverings suitable for enhancing and enriching both classic and contemporary settings.