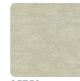

or delicate and enveloping like leather, transforming simple material surfaces into expressive force with a decorative imprint. The inspiration comes from the skilled craftsmanship of cutting stone into geometric patterns, weaving rattan canes, whitewashed wood sapwood, and tanned and quilted leather. These effects are then translated into wallcoverings suitable for enhancing and enriching both classic and contemporary settings.





0,53 m - 1.738 ft











## Technical specifications

SKU Width Length Composition Sold by Repeat Match Vertical repeat Fire rating

Strippability Paste Washability

25752

0,53 m - 1.738 ft 10,05 m - 32.964 ft

VINYL ROLL

26,50 cm - 10.43 in OFFSET MATCH 53,00 cm - 20.87 in B-S2,D0

STRIPPABLE PASTE THE WALL EXTRA WASHABLE

## Colors (9)



25750









25753



25754



25755







25758