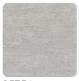

te and enveloping like leather, transforming simple material surfaces into expressive force with a decorative imprint. The inspiration comes from the skilled craftsmanship of cutting stone into geometric patterns, weaving rattan canes, whitewashed wood sapwood, and tanned and quilted leather. These effects are then translated into wallcoverings suitable for enhancing and enriching both classic and contemporary settings.





0,53 m - 1.738 ft











## Technical specifications

SKU Width Length Composition Sold by Repeat Match Vertical repeat Fire rating

Strippability Paste Washability

25752

0,53 m - 1.738 ft 10,05 m - 32.964 ft

VINYL ROLL

26,50 cm - 10.43 in OFFSET MATCH 53,00 cm - 20.87 in B-S2,D0

STRIPPABLE PASTE THE WALL EXTRA WASHABLE

## Colors (9)



25750









25753



25754



25755







25758